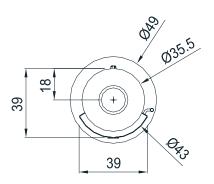

## Technical specifications of the small round wood-stove

| The second secon |                  |       |        |       |  |  |
|--------------------------------------------------------------------------------------------------------------------------------------------------------------------------------------------------------------------------------------------------------------------------------------------------------------------------------------------------------------------------------------------------------------------------------------------------------------------------------------------------------------------------------------------------------------------------------------------------------------------------------------------------------------------------------------------------------------------------------------------------------------------------------------------------------------------------------------------------------------------------------------------------------------------------------------------------------------------------------------------------------------------------------------------------------------------------------------------------------------------------------------------------------------------------------------------------------------------------------------------------------------------------------------------------------------------------------------------------------------------------------------------------------------------------------------------------------------------------------------------------------------------------------------------------------------------------------------------------------------------------------------------------------------------------------------------------------------------------------------------------------------------------------------------------------------------------------------------------------------------------------------------------------------------------------------------------------------------------------------------------------------------------------------------------------------------------------------------------------------------------------|------------------|-------|--------|-------|--|--|
| measurements (cm)                                                                                                                                                                                                                                                                                                                                                                                                                                                                                                                                                                                                                                                                                                                                                                                                                                                                                                                                                                                                                                                                                                                                                                                                                                                                                                                                                                                                                                                                                                                                                                                                                                                                                                                                                                                                                                                                                                                                                                                                                                                                                                              | width            | hei   | ght    | depth |  |  |
| stove                                                                                                                                                                                                                                                                                                                                                                                                                                                                                                                                                                                                                                                                                                                                                                                                                                                                                                                                                                                                                                                                                                                                                                                                                                                                                                                                                                                                                                                                                                                                                                                                                                                                                                                                                                                                                                                                                                                                                                                                                                                                                                                          | 39               | 120   | 6,5    | 39    |  |  |
| combustion chamber                                                                                                                                                                                                                                                                                                                                                                                                                                                                                                                                                                                                                                                                                                                                                                                                                                                                                                                                                                                                                                                                                                                                                                                                                                                                                                                                                                                                                                                                                                                                                                                                                                                                                                                                                                                                                                                                                                                                                                                                                                                                                                             | 26               | 4     | 8      | 30    |  |  |
| fire glass                                                                                                                                                                                                                                                                                                                                                                                                                                                                                                                                                                                                                                                                                                                                                                                                                                                                                                                                                                                                                                                                                                                                                                                                                                                                                                                                                                                                                                                                                                                                                                                                                                                                                                                                                                                                                                                                                                                                                                                                                                                                                                                     | 33               | 4     | 6      |       |  |  |
| fire door                                                                                                                                                                                                                                                                                                                                                                                                                                                                                                                                                                                                                                                                                                                                                                                                                                                                                                                                                                                                                                                                                                                                                                                                                                                                                                                                                                                                                                                                                                                                                                                                                                                                                                                                                                                                                                                                                                                                                                                                                                                                                                                      | 39               | 5     | 8      |       |  |  |
| flue pipe connection theight to pipe socket                                                                                                                                                                                                                                                                                                                                                                                                                                                                                                                                                                                                                                                                                                                                                                                                                                                                                                                                                                                                                                                                                                                                                                                                                                                                                                                                                                                                                                                                                                                                                                                                                                                                                                                                                                                                                                                                                                                                                                                                                                                                                    | 129,5            |       |        |       |  |  |
| outside air connection Ø 10 to → or ↓                                                                                                                                                                                                                                                                                                                                                                                                                                                                                                                                                                                                                                                                                                                                                                                                                                                                                                                                                                                                                                                                                                                                                                                                                                                                                                                                                                                                                                                                                                                                                                                                                                                                                                                                                                                                                                                                                                                                                                                                                                                                                          |                  |       |        |       |  |  |
| height to mid connection horizontal                                                                                                                                                                                                                                                                                                                                                                                                                                                                                                                                                                                                                                                                                                                                                                                                                                                                                                                                                                                                                                                                                                                                                                                                                                                                                                                                                                                                                                                                                                                                                                                                                                                                                                                                                                                                                                                                                                                                                                                                                                                                                            |                  |       |        | 7,5   |  |  |
| depth to mid connection vertical                                                                                                                                                                                                                                                                                                                                                                                                                                                                                                                                                                                                                                                                                                                                                                                                                                                                                                                                                                                                                                                                                                                                                                                                                                                                                                                                                                                                                                                                                                                                                                                                                                                                                                                                                                                                                                                                                                                                                                                                                                                                                               |                  |       | 17,5   |       |  |  |
| tatalalalat                                                                                                                                                                                                                                                                                                                                                                                                                                                                                                                                                                                                                                                                                                                                                                                                                                                                                                                                                                                                                                                                                                                                                                                                                                                                                                                                                                                                                                                                                                                                                                                                                                                                                                                                                                                                                                                                                                                                                                                                                                                                                                                    | برما حفقه مسجوات | مالما | الممما | I - I |  |  |