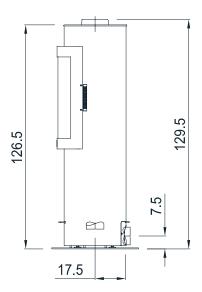

## Technical specifications of the small round wood-stove

| The second secon |                  |       |        |       |  |  |
|--------------------------------------------------------------------------------------------------------------------------------------------------------------------------------------------------------------------------------------------------------------------------------------------------------------------------------------------------------------------------------------------------------------------------------------------------------------------------------------------------------------------------------------------------------------------------------------------------------------------------------------------------------------------------------------------------------------------------------------------------------------------------------------------------------------------------------------------------------------------------------------------------------------------------------------------------------------------------------------------------------------------------------------------------------------------------------------------------------------------------------------------------------------------------------------------------------------------------------------------------------------------------------------------------------------------------------------------------------------------------------------------------------------------------------------------------------------------------------------------------------------------------------------------------------------------------------------------------------------------------------------------------------------------------------------------------------------------------------------------------------------------------------------------------------------------------------------------------------------------------------------------------------------------------------------------------------------------------------------------------------------------------------------------------------------------------------------------------------------------------------|------------------|-------|--------|-------|--|--|
| measurements (cm)                                                                                                                                                                                                                                                                                                                                                                                                                                                                                                                                                                                                                                                                                                                                                                                                                                                                                                                                                                                                                                                                                                                                                                                                                                                                                                                                                                                                                                                                                                                                                                                                                                                                                                                                                                                                                                                                                                                                                                                                                                                                                                              | width            | hei   | ght    | depth |  |  |
| stove                                                                                                                                                                                                                                                                                                                                                                                                                                                                                                                                                                                                                                                                                                                                                                                                                                                                                                                                                                                                                                                                                                                                                                                                                                                                                                                                                                                                                                                                                                                                                                                                                                                                                                                                                                                                                                                                                                                                                                                                                                                                                                                          | 39               | 120   | 6,5    | 39    |  |  |
| combustion chamber                                                                                                                                                                                                                                                                                                                                                                                                                                                                                                                                                                                                                                                                                                                                                                                                                                                                                                                                                                                                                                                                                                                                                                                                                                                                                                                                                                                                                                                                                                                                                                                                                                                                                                                                                                                                                                                                                                                                                                                                                                                                                                             | 26               | 4     | 8      | 30    |  |  |
| fire glass                                                                                                                                                                                                                                                                                                                                                                                                                                                                                                                                                                                                                                                                                                                                                                                                                                                                                                                                                                                                                                                                                                                                                                                                                                                                                                                                                                                                                                                                                                                                                                                                                                                                                                                                                                                                                                                                                                                                                                                                                                                                                                                     | 33               | 4     | 6      |       |  |  |
| fire door                                                                                                                                                                                                                                                                                                                                                                                                                                                                                                                                                                                                                                                                                                                                                                                                                                                                                                                                                                                                                                                                                                                                                                                                                                                                                                                                                                                                                                                                                                                                                                                                                                                                                                                                                                                                                                                                                                                                                                                                                                                                                                                      | 39               | 5     | 8      |       |  |  |
| flue pipe connection theight to pipe socket                                                                                                                                                                                                                                                                                                                                                                                                                                                                                                                                                                                                                                                                                                                                                                                                                                                                                                                                                                                                                                                                                                                                                                                                                                                                                                                                                                                                                                                                                                                                                                                                                                                                                                                                                                                                                                                                                                                                                                                                                                                                                    | 129,5            |       |        |       |  |  |
| outside air connection Ø 10 to → or ↓                                                                                                                                                                                                                                                                                                                                                                                                                                                                                                                                                                                                                                                                                                                                                                                                                                                                                                                                                                                                                                                                                                                                                                                                                                                                                                                                                                                                                                                                                                                                                                                                                                                                                                                                                                                                                                                                                                                                                                                                                                                                                          |                  |       |        |       |  |  |
| height to mid connection horizontal                                                                                                                                                                                                                                                                                                                                                                                                                                                                                                                                                                                                                                                                                                                                                                                                                                                                                                                                                                                                                                                                                                                                                                                                                                                                                                                                                                                                                                                                                                                                                                                                                                                                                                                                                                                                                                                                                                                                                                                                                                                                                            |                  |       |        | 7,5   |  |  |
| depth to mid connection vertical                                                                                                                                                                                                                                                                                                                                                                                                                                                                                                                                                                                                                                                                                                                                                                                                                                                                                                                                                                                                                                                                                                                                                                                                                                                                                                                                                                                                                                                                                                                                                                                                                                                                                                                                                                                                                                                                                                                                                                                                                                                                                               |                  |       | 17,5   |       |  |  |
| tatalalalat                                                                                                                                                                                                                                                                                                                                                                                                                                                                                                                                                                                                                                                                                                                                                                                                                                                                                                                                                                                                                                                                                                                                                                                                                                                                                                                                                                                                                                                                                                                                                                                                                                                                                                                                                                                                                                                                                                                                                                                                                                                                                                                    | برما حفقه مسجوات | مالما | الممما | I - I |  |  |

| depth to mid connection          |                 | 17,5             |            |
|----------------------------------|-----------------|------------------|------------|
| total weight                     | chamotte bricks | heat accumulator |            |
| 115 kg                           | 15 kg           | -                |            |
| data for                         | pellet box      | wood             |            |
| nominal heat output              | 5,4 kW          |                  | 5,8 kW     |
| output range                     | 5,4 kW          | 5,8 - 3 kW       |            |
| efficiency                       | 86%             | 84%              |            |
| heating capability*              | 70 - 180 m³     | ) - 180 m³ 70    |            |
| amount of fuel                   | 2,2 kg          | 1                | ,8 kg / h  |
| fire duration                    | up to 1,5 h     | u                | p to 1,5 h |
| heat release                     | up to 2,5 h     | u                | p to 2,5 h |
| flue gas flow volume             | 6,2 g/s         |                  | 5,28 g/s   |
| exhaust °C (nozzle)              | 226 °C          |                  | 255 °C     |
| min/max feed press.              | 12 / 15 Pa      | 1.               | 2 / 15 Pa  |
| CO (13%/O2) [mg/m³]              | 456             |                  | 1208       |
| CO (13%/O2) [%]                  | 0,037           |                  | 0,097      |
| dust (13%/O2) [mg/m <sup>2</sup> | 29              |                  | 27         |
| NOx (13%/O2) [mg/m³]             | 76              |                  | 129        |
| CxHy (13%/O2) [mg/m³]            | 3,5             |                  | 34,8       |
| wall distance, rear              | 50 cm           |                  | 50 cm      |
| at 4 cm Promat-Iso.              | 15 cm           | 25 cm            |            |
| wall distance, side              | 35 cm           | 35 cm            |            |
| at 4 cm Promat-Iso.              | 15 cm           | 18 cm            |            |
| distance to the front            | 80 cm           | 80 cm            |            |