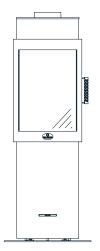

## Small and round added value combi stove, model Orange S Kombi

| ENR        | model                                                                             | delivery time |  |  |  |  |
|------------|-----------------------------------------------------------------------------------|---------------|--|--|--|--|
| 246-2001   | Orange S Kombi ↑ fixed                                                            | 3             |  |  |  |  |
|            | stove body and door in steel anthracite                                           |               |  |  |  |  |
|            | high flame fire chamber for pellet or wood                                        |               |  |  |  |  |
|            | fire chamber rear wall made of 3 cm                                               |               |  |  |  |  |
|            | heat-storing chamotte                                                             |               |  |  |  |  |
|            | self-locking door with cool design handle                                         |               |  |  |  |  |
|            | the round glass door offers best views                                            |               |  |  |  |  |
| 246-2021   | Orange S Kombi ↑ rotatable                                                        | 3             |  |  |  |  |
|            | stove body and door in steel anthracite                                           |               |  |  |  |  |
|            | high flame fire chamber for pellet or wood                                        |               |  |  |  |  |
|            | fire chamber rear wall made of 3 cm                                               |               |  |  |  |  |
|            | heat-storing chamotte                                                             |               |  |  |  |  |
|            | self-locking door with cool design handle                                         |               |  |  |  |  |
|            | the round glass door offers best views                                            |               |  |  |  |  |
|            | accessories for the round stove with heat accumulation                            |               |  |  |  |  |
| 558-2001   | pellet box with 5,4 kW (at purchase with a stove)                                 |               |  |  |  |  |
|            | pellet box with 5,4 kW (retrofit kit)                                             |               |  |  |  |  |
|            | - burner unit                                                                     |               |  |  |  |  |
|            | - ash container                                                                   |               |  |  |  |  |
|            | - pellet felt bag with up to 20 kg capacity                                       |               |  |  |  |  |
|            | - pellet shovel                                                                   |               |  |  |  |  |
|            | - easy to use lighter                                                             |               |  |  |  |  |
|            | - cleaning brush                                                                  |               |  |  |  |  |
|            | - also a 5-piece pellet-conversion kit                                            |               |  |  |  |  |
| 29 232 311 | floor protector stainless steel (see accessories)                                 |               |  |  |  |  |
| 29 232 400 | floor protector glass (see accessories)                                           |               |  |  |  |  |
|            | especially for this stove type                                                    |               |  |  |  |  |
|            | Outside air connection is prepared:                                               |               |  |  |  |  |
|            | Be sure to specify when ordering:                                                 |               |  |  |  |  |
|            | outside air connection horizontal or vertical                                     |               |  |  |  |  |
|            | (is included in scope of delivery - rotatable only vertical possible)             |               |  |  |  |  |
|            | For other connection accessories, please see list of accessories.                 |               |  |  |  |  |
|            | special features of the small round model Orange S Kombi                          |               |  |  |  |  |
|            | Specialised for the wood burning process, the smallest fire chamber               |               |  |  |  |  |
|            | fine-tuned for low emission values and comfort.                                   |               |  |  |  |  |
|            |                                                                                   |               |  |  |  |  |
|            | The small round fire-log-stove Orange S, especially for firewood:                 |               |  |  |  |  |
|            | the stove is a rather discreet living room accessory with its slim diameter       |               |  |  |  |  |
|            | fits perfectly in almost every room layout because of its slim figure             |               |  |  |  |  |
|            | self-locking door with an always cool handle                                      |               |  |  |  |  |
|            | radiant heat is a beautiful and very pleasant heat                                |               |  |  |  |  |
|            | more special features and extras at the last pages                                |               |  |  |  |  |
|            | choose your stainless steel or glass floor protector from the list of accessories |               |  |  |  |  |
|            | easy to remove during summer times                                                |               |  |  |  |  |
|            |                                                                                   |               |  |  |  |  |